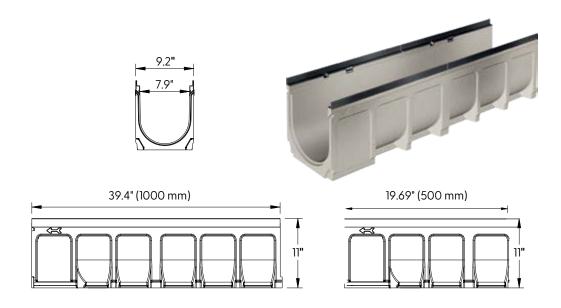

## **Specification:**

MIFAB®'s T1700-PB-4 series channels shall be 39.4" (1000 mm) long with a 8" (200 mm) internal width. Interconnecting channels sections are made from high strength Polymer Concrete and are only available in non-sloping (neutral) channels. Each channel comes with a standard ductile iron edge rail which is mechanically embedded in the channel. Only available in Load Class F.

| CHANNEL MODEL NUMBER | WEIGHT (LBS.) |
|----------------------|---------------|
| T1700N-PB-4          | 63.21         |
| T1710N-PB-4          | 70.77         |